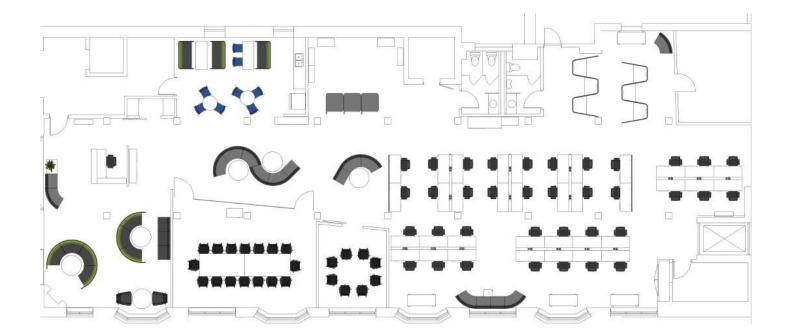

# 2nd Floor

Square Feet Rental Rate Availability Term Building Class Submarket Built 6,000 SF Please contact Immediate Five Years Brick & Beam Downtown West 1906

## Features

- Turnkey, fully wired, tech / creative space
- Located in highly desirable downtown west node on Adelaide St. West
- Entire 2nd floor brick and beam space
- Can be combined with 3rd floor
- Fully furnished with open bench style seating, phone
- booths, lockers, banquets, etc.
- Built-out with large boardroom, two meeting rooms,
- · several collaboration areas, large kitchen space and
- open area
- Private outdoor patio space