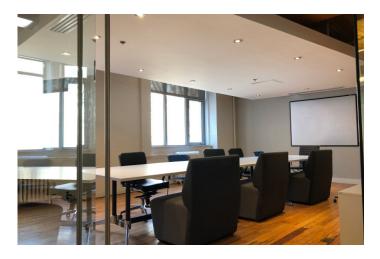

## Features

- Turnkey, fully wired, tech / creative space
- Located in highly desirable downtown west node on Adelaide St. West
- Entire 2nd floor brick and beam space
- Can be combined with 3rd floor
- Fully furnished with open bench style seating, phone
- booths, lockers, banquets, etc.
- Built-out with large boardroom, two meeting rooms,
- · several collaboration areas, large kitchen space and
- open area
- Private outdoor patio space