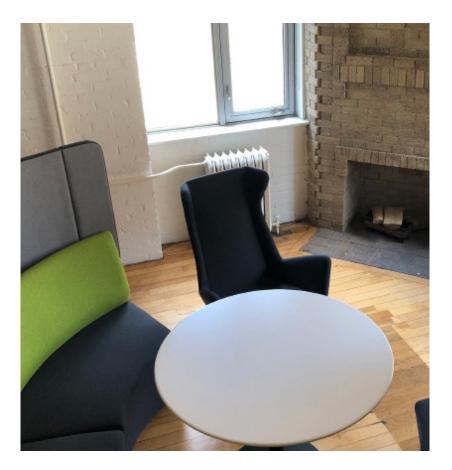

## Features

- Turnkey, fully wired, tech / creative space
- Located in highly desirable downtown west node on Adelaide St. West
- Entire 2nd floor brick and beam space
- Can be combined with 3rd floor
- Fully furnished with open bench style seating, phone
- booths, lockers, banquets, etc.
- Built-out with large boardroom, two meeting rooms,
- · several collaboration areas, large kitchen space and
- open area
- Private outdoor patio space