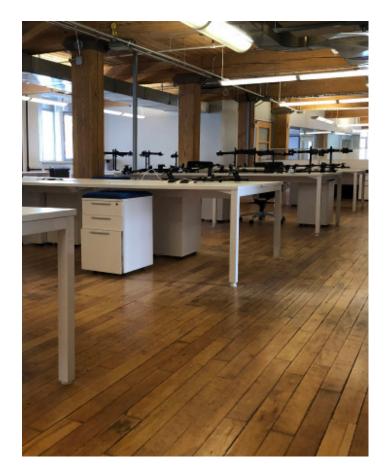

## Features

- Turnkey, fully wired, tech / creative space
- Located in highly desirable downtown west node on Adelaide St. West
- Entire 2nd floor brick and beam space
- Can be combined with 3rd floor
- Fully furnished with open bench style seating, phone
- booths, lockers, banquets, etc.
- Built-out with large boardroom, two meeting rooms,
- · several collaboration areas, large kitchen space and
- open area
- Private outdoor patio space