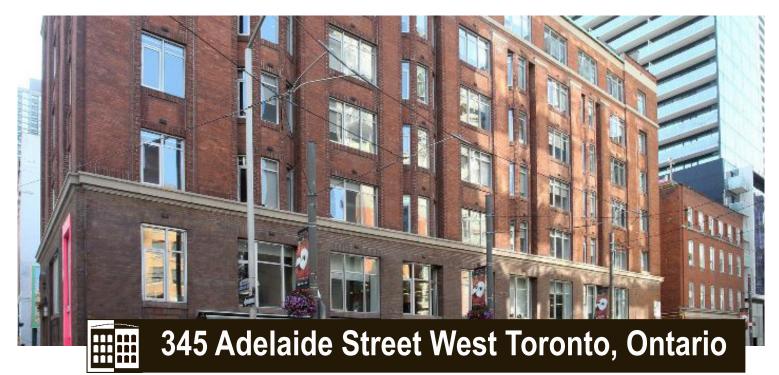

# 2nd Floor

Square Feet Rental Rate Availability Term Building Class Submarket Built 6,000 SF Please contact Immediate Five Years Brick & Beam Downtown West 1906

## Features

- Turnkey, fully wired, tech / creative space
- Located in highly desirable downtown west node on Adelaide St. West
- Entire 2nd floor brick and beam space
- Can be combined with 3rd floor
- Fully furnished with open bench style seating, phone
- booths, lockers, banquets, etc.
- Built-out with large boardroom, two meeting rooms,
- · several collaboration areas, large kitchen space and
- open area
- Private outdoor patio space





Second Floor









197 Spadina Avenue, Suite 500 Toronto Ontario M5T 2C8

tel: 416-977-7781 fax: 416-977-3451

#### 345 Adelaide Street West Toronto, Ontario

### Second Floor