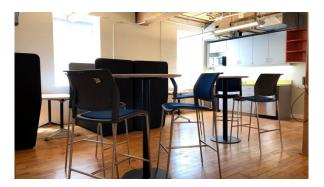

## Features

- Turnkey, fully wired, tech / creative space
- Located in highly desirable downtown west node on Adelaide St. West
- Entire 2nd floor brick and beam space
- Can be combined with 3rd floor
- Fully furnished with open bench style seating, phone
- booths, lockers, banquets, etc.
- Built-out with large boardroom, two meeting rooms,
- · several collaboration areas, large kitchen space and
- open area
- Private outdoor patio space