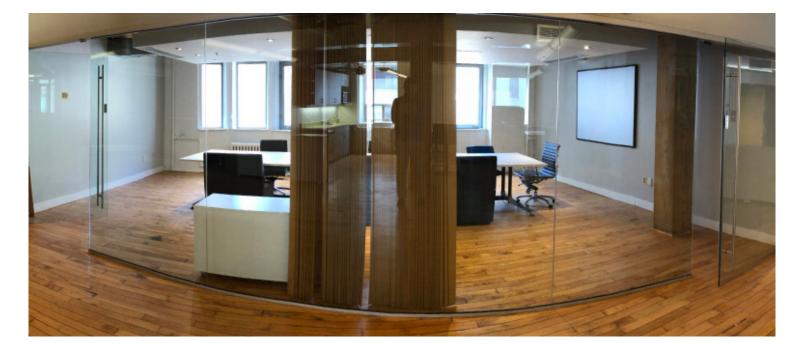

## Features

- Turnkey, fully wired, tech / creative space
- Located in highly desirable downtown west node on Adelaide St. West
- Entire 2nd floor brick and beam space
- Can be combined with 3rd floor
- Fully furnished with open bench style seating, phone
- booths, lockers, banquets, etc.
- Built-out with large boardroom, two meeting rooms,
- · several collaboration areas, large kitchen space and
- open area
- Private outdoor patio space