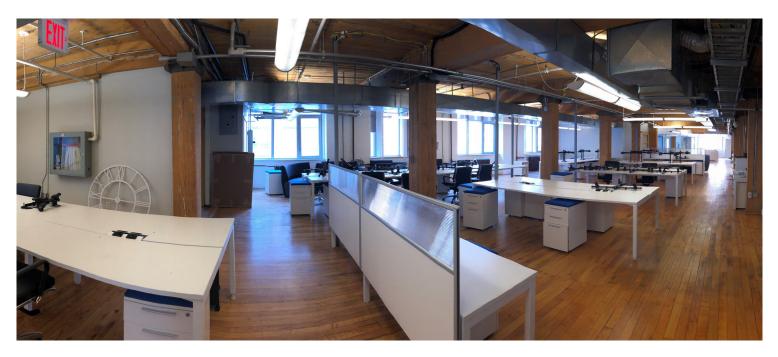

# 2nd Floor

Square Feet Rental Rate Availability Term Building Class Submarket Built 6,000 SF Please contact Immediate Five Years Brick & Beam Downtown West 1906

## Features

- Turnkey, fully wired, tech / creative space
- Located in highly desirable downtown west node on Adelaide St. West
- Entire 2nd floor brick and beam space
- Can be combined with 3rd floor
- Fully furnished with open bench style seating, phone
- booths, lockers, banquets, etc.
- Built-out with large boardroom, two meeting rooms,
- · several collaboration areas, large kitchen space and
- open area
- Private outdoor patio space

#### 345 Adelaide Street West Toronto, Ontario