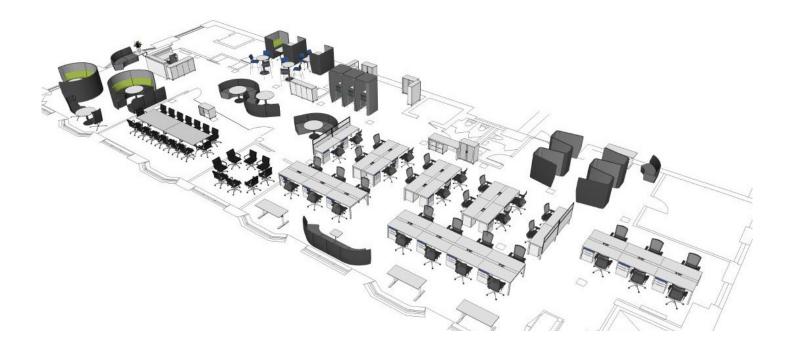

## Features

- Turnkey, fully wired, tech / creative space
- Located in highly desirable downtown west node on Adelaide St. West
- Entire 2nd floor brick and beam space
- Can be combined with 3rd floor
- Fully furnished with open bench style seating, phone
- booths, lockers, banquets, etc.
- Built-out with large boardroom, two meeting rooms,
- · several collaboration areas, large kitchen space and
- open area
- Private outdoor patio space