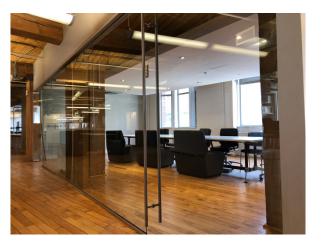

## Features

- Turnkey, fully wired, tech / creative space
- Located in highly desirable downtown west node on Adelaide St. West
- Entire 2nd floor brick and beam space
- Can be combined with 3rd floor
- Fully furnished with open bench style seating, phone
- booths, lockers, banquets, etc.
- Built-out with large boardroom, two meeting rooms,
- · several collaboration areas, large kitchen space and
- open area
- Private outdoor patio space